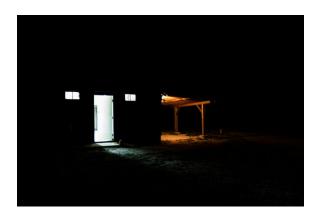

BOYS BATHROOM 27x40 Inches Framed with Museum Glass **SOLD** 

CABIN WINDOWS 27x40 Inches Framed with Museum Glass \$850

BILLBOARDS 27x40 Inches Framed with Museum Glass **SOLD** 

CANADIAN FARMSTAND 27x40 Inches Framed with Museum Glass \$850