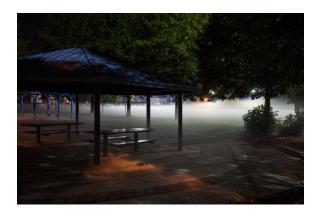

GREEN CORNER 16x24 Inches Framed with Museum Glass \$500

CAR WASH 20x30 Inches Framed with Museum Glass **SOLD** 

RED DUMPSTER 20x30 Inches Framed with Museum Glass **SOLD** 

FOGGY PARK 27x40 Inches Framed with Museum Glass \$850