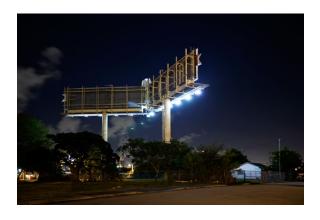

BOYS BATHROOM 27x40 Inches Framed with Museum Glass **SOLD** 

CABIN WINDOWS 27x40 Inches Framed with Museum Glass \$850

BILLBOARDS 27x40 Inches Framed with Museum Glass **SOLD** 

CANADIAN FARMSTAND 27x40 Inches Framed with Museum Glass \$850