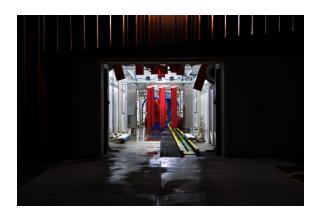

GREEN CORNER 16x24 Inches Framed with Museum Glass \$500

CAR WASH 20x30 Inches Framed with Museum Glass **SOLD** 

RED DUMPSTER 20x30 Inches Framed with Museum Glass **SOLD** 

FOGGY PARK 27x40 Inches Framed with Museum Glass \$850