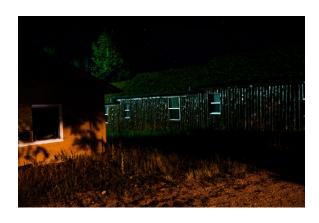

BOYS BATHROOM 27x40 Inches Framed with Museum Glass **SOLD** 

CABIN WINDOWS 27x40 Inches Framed with Museum Glass \$850

BILLBOARDS 27x40 Inches Framed with Museum Glass **SOLD** 

CANADIAN FARMSTAND 27x40 Inches Framed with Museum Glass \$850