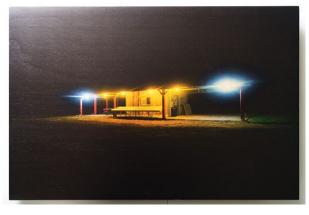

CANADIAN FARMSTAND 16x24 Inches Printed on Wood, Unframed But Ready To Hang \$500







ICELAND PUMPS 20x30 Inches Printed on Wood, Unframed But Ready To Hang \$600





ROUTE ONE GARAGE 8x12 Inches Printed on Metal, Unframed **SOLD** 





GREEN CORNER 16x24 Inches Framed with Museum Glass \$500



CAR WASH 20x30 Inches Framed with Museum Glass **SOLD** 



RED DUMPSTER 20x30 Inches Framed with Museum Glass **SOLD** 



FOGGY PARK 27x40 Inches Framed with Museum Glass \$850





BOYS BATHROOM 27x40 Inches Framed with Museum Glass **SOLD** 



CABIN WINDOWS 27x40 Inches Framed with Museum Glass \$850



BILLBOARDS 27x40 Inches Framed with Museum Glass **SOLD** 



CANADIAN FARMSTAND 27x40 Inches Framed with Museum Glass \$850





ICELAND PUMP 10x15 Inches Mounted, Unframed **SOLD**