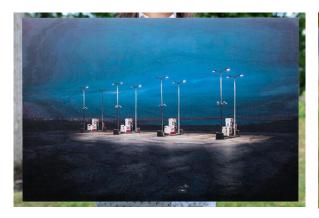

CANADIAN FARMSTAND 16x24 Inches Printed on Wood, Unframed But Ready To Hang \$500

ICELAND PUMPS 20x30 Inches Printed on Wood, Unframed But Ready To Hang \$600

ROUTE ONE GARAGE 8x12 Inches Printed on Metal, Unframed **SOLD** 